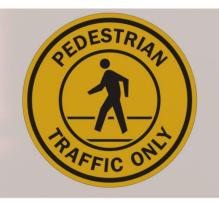

#### **Archer Wayfinding Sign Dimensions**

- Length- 21.35 in.
- Width- 18.25 in.
- Depth- 0.16 in.
- 32 wayfinding signs
- Material- Coroplast

- The thirty-two standard signs that come with the wayfinding package are:
  - -8 Caution Signs
  - -8 Pedestrian Traffic Only Signs
  - -8 Stop Signs
  - -8 Road Closed Signs
- Upon request we can provide other custom wayfinding signs as well.