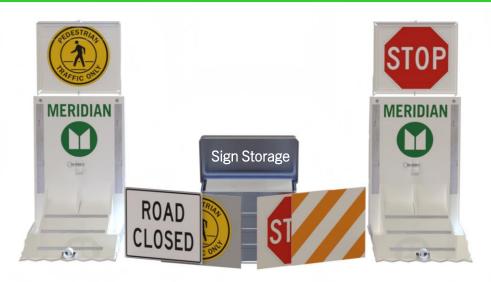

### **Archer Wayfinding Package Components**

#### **Archer Wayfinding Sign Dimensions**

- Length- 21.35 in.
- Width- 18.25 in.
- Depth- 0.16 in.
- 32 wayfinding signs
- Material- Coroplast

- The thirty-two standard signs that come with the wayfinding package are:
  - -8 Caution Signs
  - -8 Pedestrian Traffic Only Signs
  - -8 Stop Signs
  - -8 Road Closed Signs
- Upon request we can provide other custom wayfinding signs as well.

## **Archer Wayfinding Sign Box Specifications**

#### **Archer Wayfinding Box Features**

- Material- Aluminum frame
- Color- Gray
- Capacity- 64 wayfinding signs