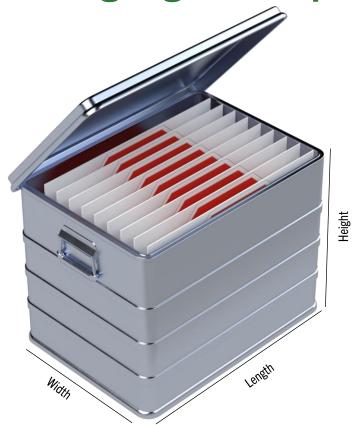

## **Archer Wayfinding Sign Box Specifications**

#### Wayfinding Box Weights & Dimensions

- Length- 21.5 in.
- Width- 16.25 in.
- Height- 19.25 in.
- Weight- 15 lbs.
- Weight Capacity- 33 lbs.

#### **Archer Wayfinding Box Features**

- Material- Aluminum frame
- Color- Gray
- Capacity- 64 wayfinding signs