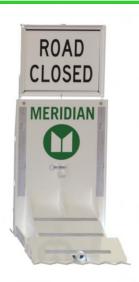

### **Archer Wayfinding Frame Signs Specifications**

#### **Archer Wayfinding Sign Dimensions**

- Length- 21.35 in.
- Width- 18.25 in.
- Depth- 0.16 in.
- 32 wayfinding signs
- Material- Coroplast

- The thirty-two standard signs that come with the wayfinding package are:
  - -8 Caution Signs
  - -8 Pedestrian Traffic Only Signs
  - -8 Stop Signs
  - -8 Road Closed Signs
- Upon request we can provide other custom wayfinding signs as well.