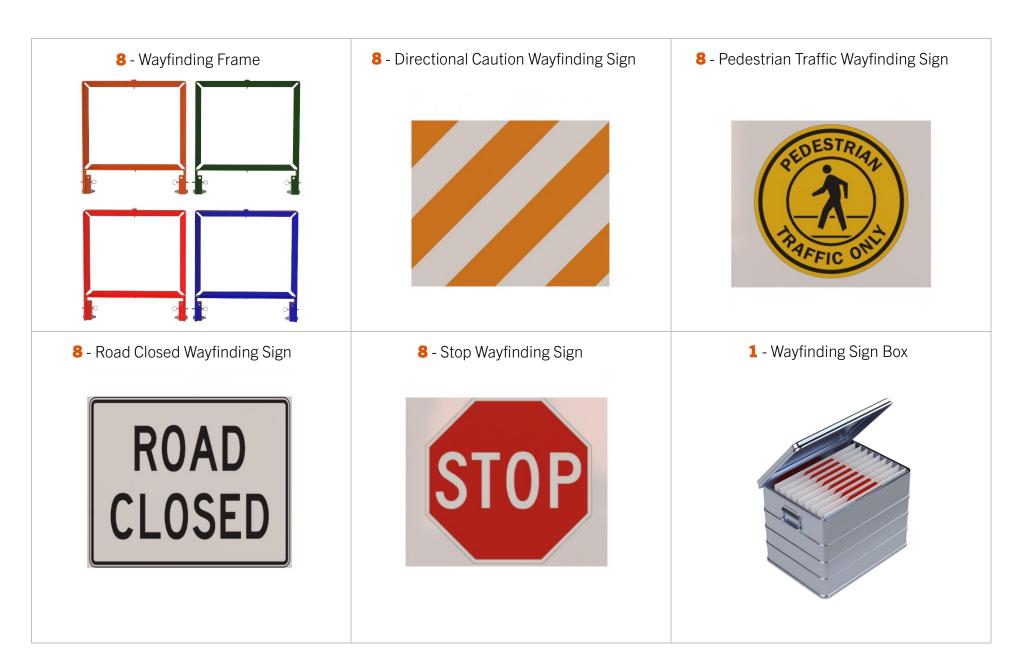

### **Archer Wayfinding Package Components**

#### **Archer Wayfinding Sign Dimensions**

- Length- 21.35 in.
- Width- 18.25 in.
- Depth- 0.16 in.
- 32 wayfinding signs
- Material- Coroplast

- The thirty-two standard signs that come with the wayfinding package are:
  - -8 Caution Signs
  - -8 Pedestrian Traffic Only Signs
  - -8 Stop Signs
  - -8 Road Closed Signs
- Upon request we can provide other custom wayfinding signs as well.