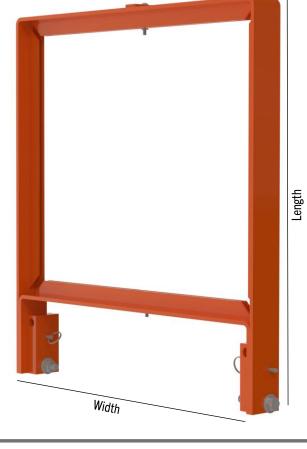

### **Archer Wayfinding Frame Specifications**

Foldable design

Custom RAL color options available

Ideal solution to convey your message

#### **Archer Wayfinding Frame Dimensions**

- Length- 24.25 in.
- Width- 22.25 in.
- Depth 2 in.
- Weight- 9 lbs.
- Material Aluminum T6

#### **Wayfinding Frame Hardware Specifications**

- 2- 1/2"-13 steel hex nut
- 4- 1/2" stainless steel washer
- 2- 1/2"-13 Thread size ,2-1/2" long steel screw
- 2- 1/4" Diameter, 2-1/16" usable length quick release pin