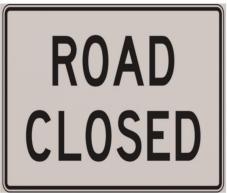

#### **Archer Wayfinding Sign Dimensions**

- Length- 21.35 in.
- Width- 18.25 in.
- Depth- 0.16 in.
- 32 wayfinding signs
- Material- Coroplast

- The thirty-two standard signs that come with the wayfinding package are:
  - -8 Caution Signs
  - -8 Pedestrian Traffic Only Signs
  - -8 Stop Signs
  - -8 Road Closed Signs
- Upon request we can provide other custom wayfinding signs as well.