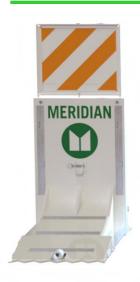

### **Archer Wayfinding Frame Specifications**

Foldable design

Custom RAL color options available

Ideal solution to convey your message

#### **Archer Wayfinding Frame Dimensions**

- Length- 24.25 in.
- Width- 22.25 in.
- Depth 2 in.
- Weight- 9 lbs.
- Material Aluminum T6

#### **Wayfinding Frame Hardware Specifications**

- 2- 1/2"-13 steel hex nut
- 4- 1/2" stainless steel washer
- 2- 1/2"-13 Thread size ,2-1/2" long steel screw
- 2- 1/4" Diameter, 2-1/16" usable length quick release pin